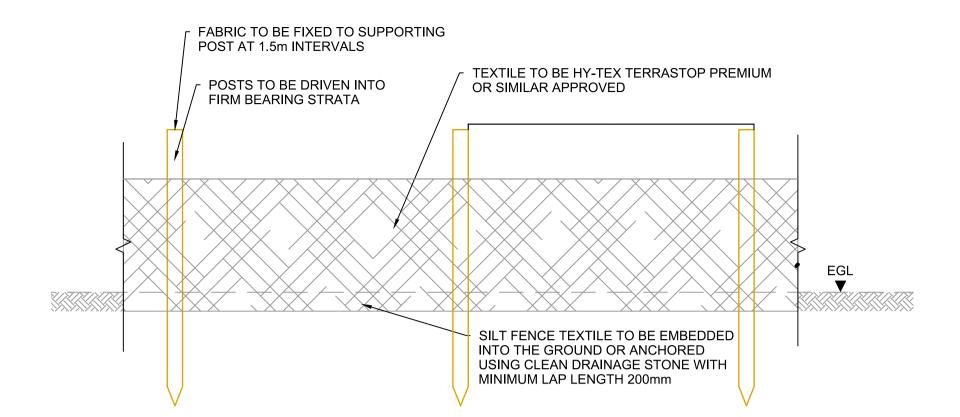

18 19 20 I

ANCHORED TYPE OPTION SCALE 1:20

15 16 17

SILT FENCE TEXTILE DETAIL

SCALE 1:20

BURIED TYPE OPTION SCALE 1:25

| 8 |                                                                                                                                                                                                                      |                                                                        | 19                                                                   |                                                                | 20                                                                                                                       | $\overline{}$    |  |
|---|----------------------------------------------------------------------------------------------------------------------------------------------------------------------------------------------------------------------|------------------------------------------------------------------------|----------------------------------------------------------------------|----------------------------------------------------------------|--------------------------------------------------------------------------------------------------------------------------|------------------|--|
|   |                                                                                                                                                                                                                      |                                                                        |                                                                      |                                                                |                                                                                                                          |                  |  |
|   | <u>NO</u><br>1.                                                                                                                                                                                                      | <u>IES:</u><br>DO NOT SCAL<br>HIGHLIGHTED<br>CONFIRMATIC               | TO THE                                                               |                                                                | CIES SHALL BE<br>FOR                                                                                                     | А                |  |
|   | 2.                                                                                                                                                                                                                   | OR AT THE SA<br>AND COMPOL                                             | AME TIME<br>JND. INTE<br>ENT OF SI<br>ERCOUR<br>SUDS ARI             | AS THE AC<br>RIM MEASU<br>LT FENCES<br>SES AND R<br>E ESTABLIS | JRES SUCH AS<br>5 TO BE USED<br>ETAINED IN<br>6HED AND                                                                   | в                |  |
|   | 3.                                                                                                                                                                                                                   | WHERE RESE<br>SPECIES SEE<br>THE SURROU<br>SHALL BE CAI<br>CONDITIONS. | D MIX SHA<br>NDING HA                                                | ALL BE USE<br>BITAT. THE                                       | ED BASED UPON<br>E PLANTING                                                                                              |                  |  |
|   | 4.                                                                                                                                                                                                                   | AREAS STRIP<br>KEPT TO A MI                                            |                                                                      | EGETATIOI                                                      | N SHOULD BE                                                                                                              | с                |  |
|   | 5.                                                                                                                                                                                                                   | MAINTENANC<br>CONSTRUCTI                                               | PECTED /<br>E PROGR/<br>ON PHASE<br>GGED WI <sup>-</sup><br>K DAM TO | AS PART O<br>AMME DUR<br>E. WHERE (<br>TH SILT OR<br>BE REMO)  | F AN ONGOING<br>ING THE<br>CHECK DAMS<br>VEGETATION,                                                                     | D                |  |
|   | 6.                                                                                                                                                                                                                   |                                                                        | RING DET<br>TO THE F<br>IN THE SU                                    | AILED DES<br>REQUIREMI<br>JRFACE W/                            | ATER                                                                                                                     |                  |  |
|   |                                                                                                                                                                                                                      |                                                                        |                                                                      |                                                                |                                                                                                                          | E                |  |
|   |                                                                                                                                                                                                                      |                                                                        |                                                                      |                                                                |                                                                                                                          | F                |  |
|   |                                                                                                                                                                                                                      |                                                                        |                                                                      |                                                                |                                                                                                                          | _                |  |
|   |                                                                                                                                                                                                                      |                                                                        |                                                                      |                                                                |                                                                                                                          | G                |  |
|   |                                                                                                                                                                                                                      |                                                                        |                                                                      |                                                                |                                                                                                                          | н                |  |
|   |                                                                                                                                                                                                                      |                                                                        |                                                                      |                                                                |                                                                                                                          |                  |  |
|   |                                                                                                                                                                                                                      |                                                                        |                                                                      |                                                                |                                                                                                                          | I                |  |
|   |                                                                                                                                                                                                                      |                                                                        |                                                                      |                                                                |                                                                                                                          |                  |  |
|   |                                                                                                                                                                                                                      | [                                                                      | SHEET                                                                | 3 OF 3                                                         | ]                                                                                                                        | J                |  |
|   |                                                                                                                                                                                                                      |                                                                        |                                                                      |                                                                |                                                                                                                          | к                |  |
|   | 1<br>ISSUE                                                                                                                                                                                                           | BM WM MC<br>DRAWN CHKD APPE                                            | 2023-12-22<br>D DATE                                                 | FIRST ISSUE                                                    | ES                                                                                                                       |                  |  |
|   | PURPO                                                                                                                                                                                                                | se<br>PLANNING                                                         |                                                                      | COORDINATES                                                    | N/A                                                                                                                      |                  |  |
|   | LAYOU                                                                                                                                                                                                                | AS SHOWN                                                               | @ A1                                                                 | T-LAYOUT NO.                                                   | N/A<br>N/A                                                                                                               | $\left  \right $ |  |
|   |                                                                                                                                                                                                                      |                                                                        | Y STOF                                                               |                                                                | ACILITY                                                                                                                  |                  |  |
|   |                                                                                                                                                                                                                      | TY                                                                     |                                                                      | ORAINA(<br>AILS                                                | jΕ                                                                                                                       | м                |  |
|   | RES DRAWING NUMBER       REV         05196-RES-DRN-DR-PT-001       1         THIS DRAWING IS THE PROPERTY OF RENEWABLE ENERGY SYSTEMS LIMITED AND NO REPRODUCTION MAY BE MADE IN WHOLE OR IN PART WITHOUT PERMISSION |                                                                        |                                                                      |                                                                |                                                                                                                          |                  |  |
|   |                                                                                                                                                                                                                      | C                                                                      | 5                                                                    |                                                                | BEAUFORT COURT,<br>EGG FARM LANE,<br>KINGS LANGLEY,<br>HERTS WD4 8LR. UK<br>TEL +44 (0) 1923 299200<br>WWW.RES-GROUP.COM | N                |  |
|   |                                                                                                                                                                                                                      |                                                                        |                                                                      |                                                                |                                                                                                                          |                  |  |