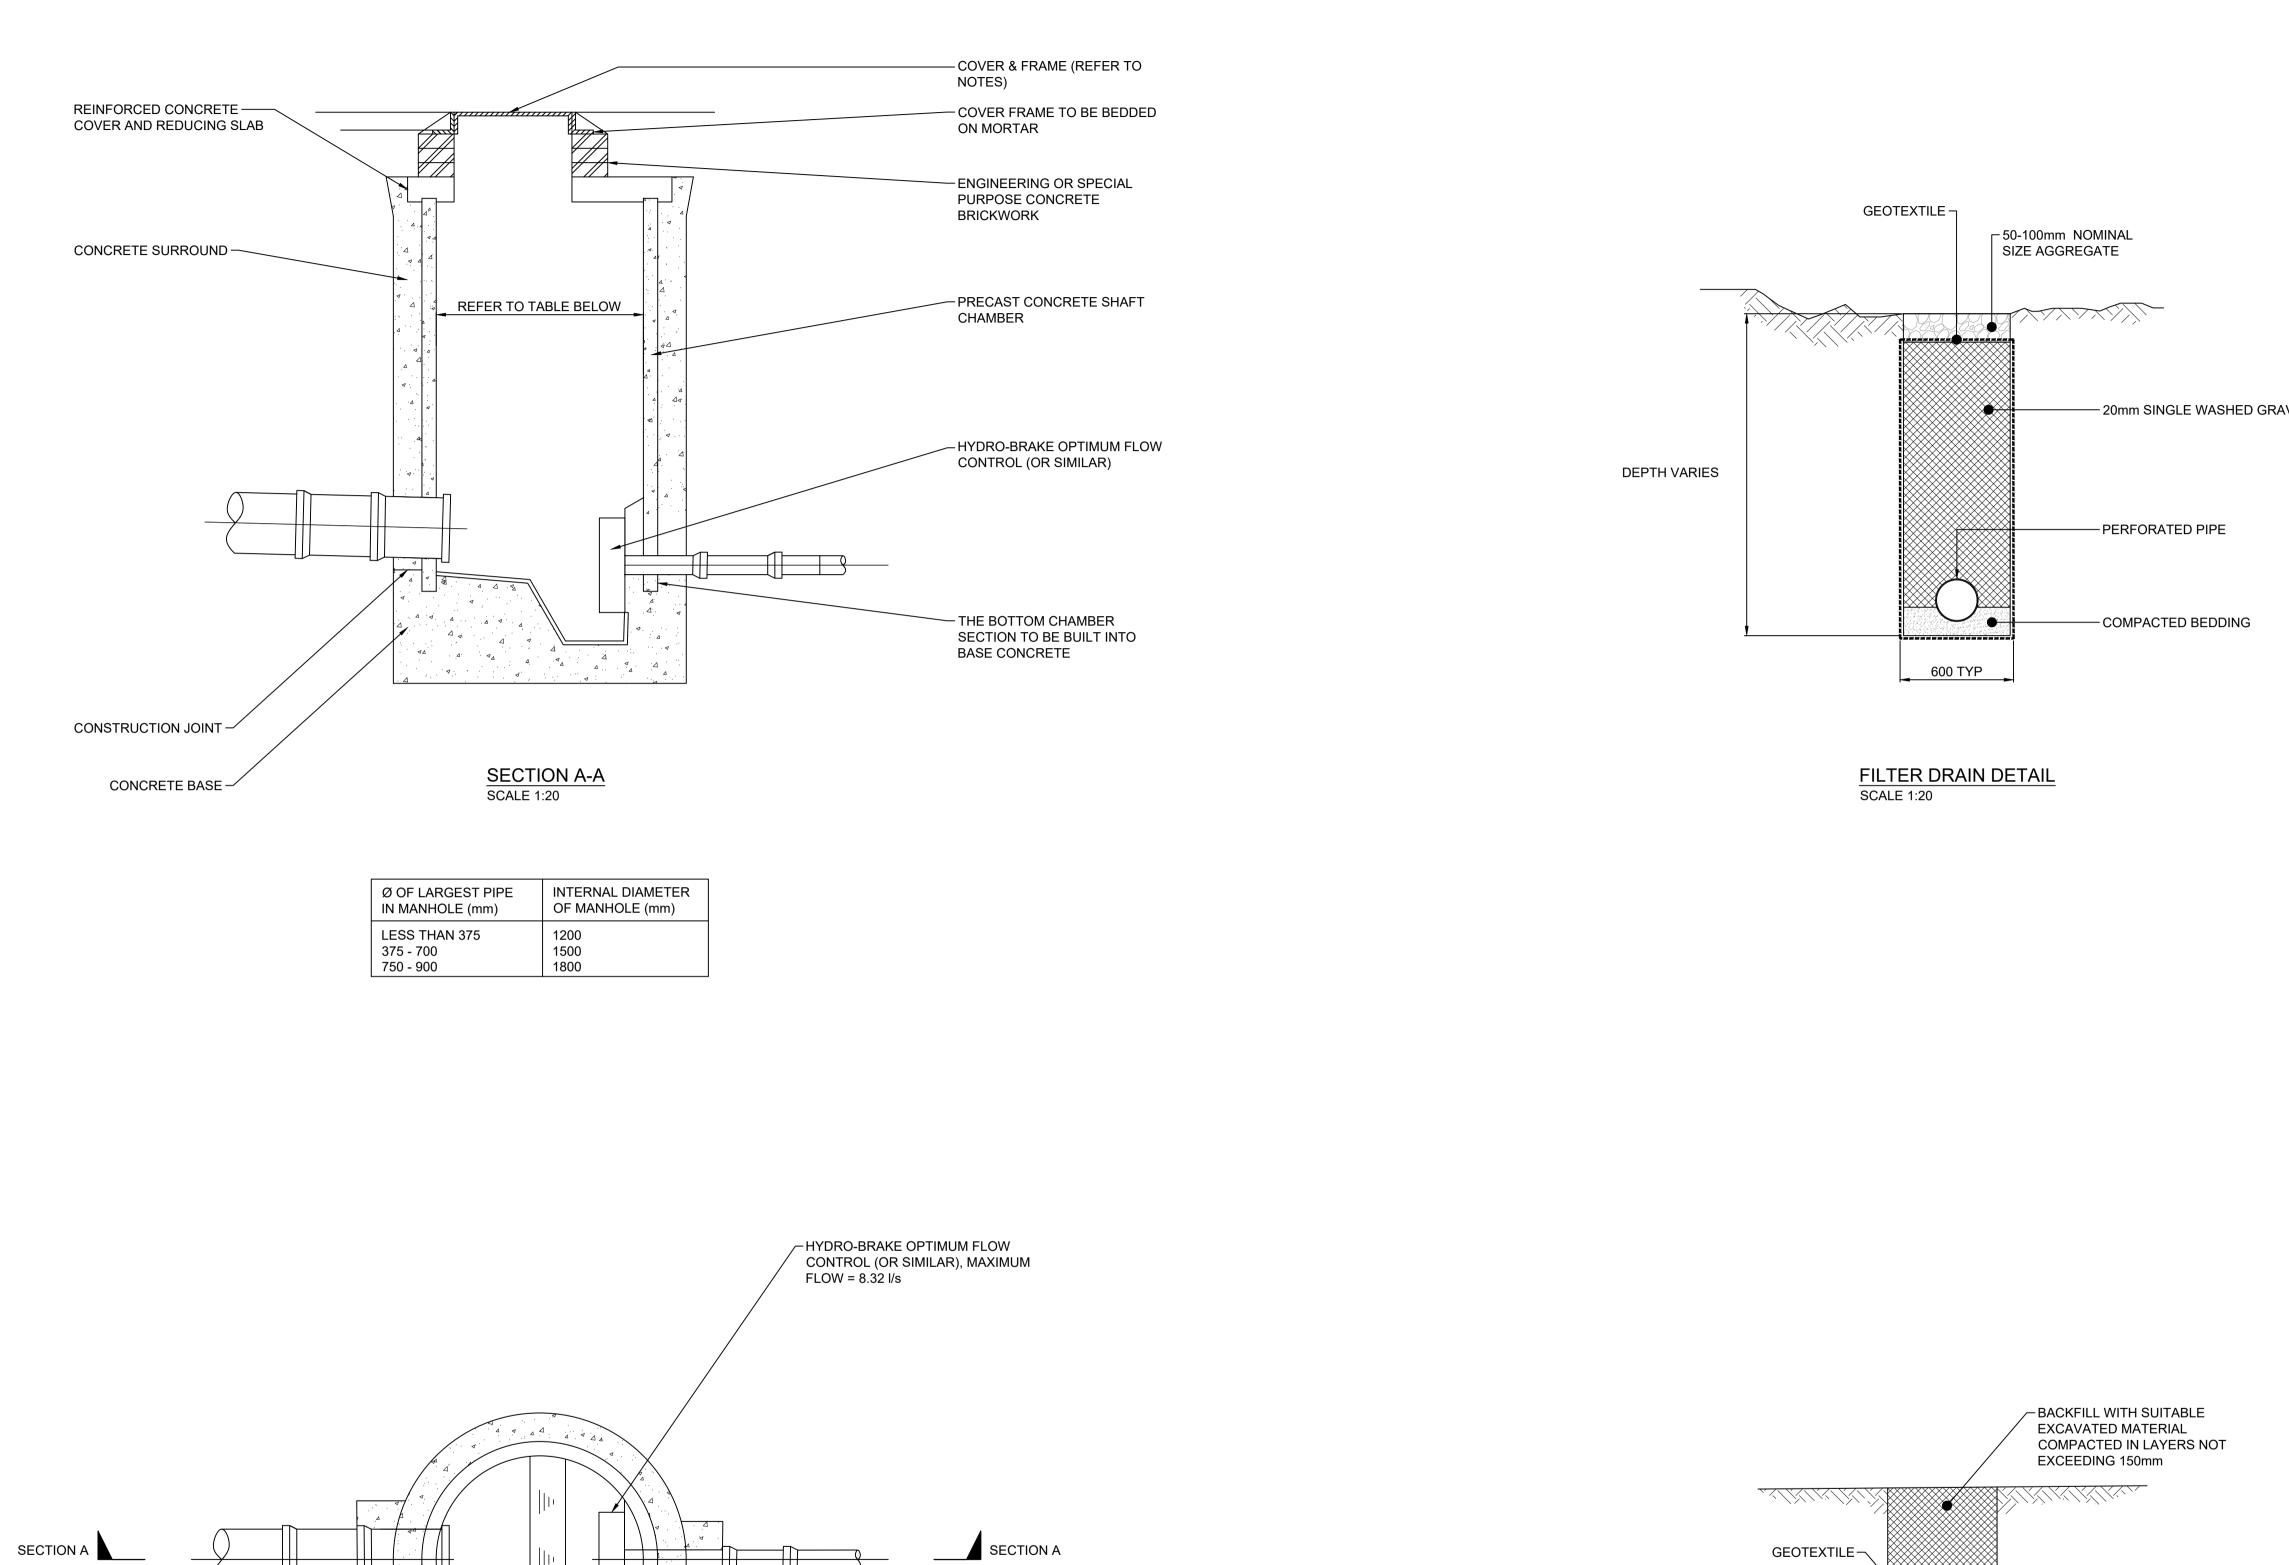

<sup>V</sup> 2 NO. ROCKER PIPES

ーレ

MANHOLE DETAIL WITH FLOW CONTROL DEVICE SCALE 1:20

2 NO. ROCKER PIPES  $^{
m J}$ 

PIPE BEDDING DETAIL SCALE 1:25

15

|          | NOTES:<br>1. DO NOT SCALE, ANY DISCREPANCIES SHALL BE<br>HIGHLIGHTED TO THE DESIGNER FOR<br>CONFIRMATION.                                                                                                                                                                                                               | A |
|----------|-------------------------------------------------------------------------------------------------------------------------------------------------------------------------------------------------------------------------------------------------------------------------------------------------------------------------|---|
|          | <ol> <li>SUDS SYSTEMS TO BE CONSTRUCTED PRIOR TO,<br/>OR AT THE SAME TIME AS THE ACCESS TRACK<br/>AND COMPOUND. INTERIM MEASURES SUCH AS<br/>THE PLACEMENT OF SILT FENCES TO BE USED<br/>AROUND WATERCOURSES AND RETAINED IN<br/>PLACE UNTIL SUDS ARE ESTABLISHED AND<br/>PROVIDING SUFFICIENT SILT REMOVAL.</li> </ol> | В |
|          | 3. WHERE RESEEDING IS REQUIRED, NATIVE<br>SPECIES SEED MIX SHALL BE USED BASED UPON<br>THE SURROUNDING HABITAT. THE PLANTING<br>SHALL BE CAPABLE OF RESISTING DROUGHT<br>CONDITIONS.                                                                                                                                    |   |
|          | 4. AREAS STRIPPED OF VEGETATION SHOULD BE<br>KEPT TO A MINIMUM.                                                                                                                                                                                                                                                         | с |
| VEL      | 5. SILT LEVELS AT DETENTION BASIN TO BE<br>VISUALLY INSPECTED AS PART OF AN ONGOING<br>MAINTENANCE PROGRAMME DURING THE<br>CONSTRUCTION PHASE. WHERE CHECK DAMS<br>BECOME CLOGGED WITH SILT OR VEGETATION,<br>STONE CHECK DAM TO BE REMOVED AND<br>DISPOSED OF APPROPRIATELY.                                           | D |
|          | 6. SUDS DETAILS, DIMENSIONS AND LEVELS MAY BE<br>MODIFIED DURING DETAILED DESIGN. CHANGES<br>WILL ADHERE TO THE REQUIREMENTS AND<br>PHILOSOPHY IN THE SURFACE WATER<br>MANAGEMENT PLAN AND ADDENDUM.                                                                                                                    |   |
|          |                                                                                                                                                                                                                                                                                                                         | E |
|          |                                                                                                                                                                                                                                                                                                                         | F |
|          |                                                                                                                                                                                                                                                                                                                         | G |
|          |                                                                                                                                                                                                                                                                                                                         |   |
|          |                                                                                                                                                                                                                                                                                                                         | н |
|          |                                                                                                                                                                                                                                                                                                                         |   |
|          |                                                                                                                                                                                                                                                                                                                         |   |
|          | SHEET 1 OF 3                                                                                                                                                                                                                                                                                                            | ſ |
|          |                                                                                                                                                                                                                                                                                                                         |   |
|          |                                                                                                                                                                                                                                                                                                                         | к |
|          | 1     BM     WM     MC     2023-12-22     FIRST ISSUE       ISSUE     DRAWN     CHKD     APPD     DATE     REVISION NOTES       PURPOSE     DI ANNULLO     COORDINATES     N/A                                                                                                                                          | - |
|          | PLANNING     N/A       SCALE     DATUM       AS SHOWN     @ A1       LAYOUT DWG     T-LAYOUT NO.       N/A     N/A                                                                                                                                                                                                      |   |
|          | CONTULLICH<br>ENERGY STORAGE FACILITY                                                                                                                                                                                                                                                                                   |   |
|          | DRAWING TITLE<br>TYPICAL DRAINAGE<br>DETAILS                                                                                                                                                                                                                                                                            | м |
|          | RES DRAWING NUMBER       REV         05196-RES-DRN-DR-PT-001       1         THIS DRAWING IS THE PROPERTY OF RENEWABLE ENERGY SYSTEMS LIMITED AND NO REPRODUCTION MAY BE MADE IN WHOLE OR IN PART WITHOUT PERMISSION                                                                                                    |   |
|          | BEAUFORT COURT,<br>EGG FARM LANE,<br>KINGS LANGLEY,<br>HERTS WD4 8LR. UK<br>TEL +44 (0) 1923 299200<br>WWW.RES-GROUP.COM                                                                                                                                                                                                | N |
| 16 17 18 | 19 20                                                                                                                                                                                                                                                                                                                   | - |