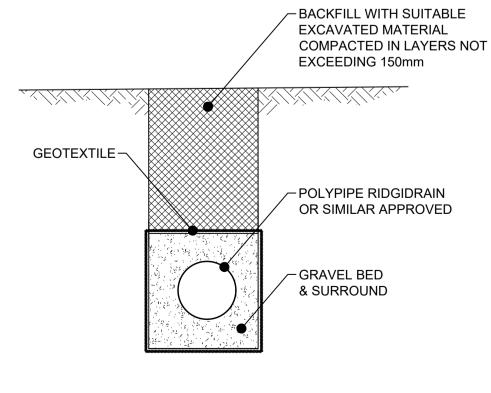

<sup>V</sup> 2 NO. ROCKER PIPES

ーレ

MANHOLE DETAIL WITH FLOW CONTROL DEVICE SCALE 1:20

2 NO. ROCKER PIPES  $^{
m J}$ 

PIPE BEDDING DETAIL SCALE 1:25

15

|          | NOTES:<br>1. DO NOT SCALE, ANY DISCREPANCIES SHALL BE<br>HIGHLIGHTED TO THE DESIGNER FOR<br>CONFIRMATION.                                                                                                                                                                                                               | A |
|----------|-------------------------------------------------------------------------------------------------------------------------------------------------------------------------------------------------------------------------------------------------------------------------------------------------------------------------|---|
|          | <ol> <li>SUDS SYSTEMS TO BE CONSTRUCTED PRIOR TO,<br/>OR AT THE SAME TIME AS THE ACCESS TRACK<br/>AND COMPOUND. INTERIM MEASURES SUCH AS<br/>THE PLACEMENT OF SILT FENCES TO BE USED<br/>AROUND WATERCOURSES AND RETAINED IN<br/>PLACE UNTIL SUDS ARE ESTABLISHED AND<br/>PROVIDING SUFFICIENT SILT REMOVAL.</li> </ol> | В |
|          | 3. WHERE RESEEDING IS REQUIRED, NATIVE<br>SPECIES SEED MIX SHALL BE USED BASED UPON<br>THE SURROUNDING HABITAT. THE PLANTING<br>SHALL BE CAPABLE OF RESISTING DROUGHT<br>CONDITIONS.                                                                                                                                    |   |
|          | 4. AREAS STRIPPED OF VEGETATION SHOULD BE<br>KEPT TO A MINIMUM.                                                                                                                                                                                                                                                         | с |
| VEL      | 5. SILT LEVELS AT DETENTION BASIN TO BE<br>VISUALLY INSPECTED AS PART OF AN ONGOING<br>MAINTENANCE PROGRAMME DURING THE<br>CONSTRUCTION PHASE. WHERE CHECK DAMS<br>BECOME CLOGGED WITH SILT OR VEGETATION,<br>STONE CHECK DAM TO BE REMOVED AND<br>DISPOSED OF APPROPRIATELY.                                           | D |
|          | 6. SUDS DETAILS, DIMENSIONS AND LEVELS MAY BE<br>MODIFIED DURING DETAILED DESIGN. CHANGES<br>WILL ADHERE TO THE REQUIREMENTS AND<br>PHILOSOPHY IN THE SURFACE WATER<br>MANAGEMENT PLAN AND ADDENDUM.                                                                                                                    |   |
|          |                                                                                                                                                                                                                                                                                                                         | E |
|          |                                                                                                                                                                                                                                                                                                                         | F |
|          |                                                                                                                                                                                                                                                                                                                         | G |
|          |                                                                                                                                                                                                                                                                                                                         |   |
|          |                                                                                                                                                                                                                                                                                                                         | н |
|          |                                                                                                                                                                                                                                                                                                                         |   |
|          |                                                                                                                                                                                                                                                                                                                         |   |
|          | SHEET 1 OF 3                                                                                                                                                                                                                                                                                                            | ſ |
|          |                                                                                                                                                                                                                                                                                                                         |   |
|          |                                                                                                                                                                                                                                                                                                                         | к |
|          | 1     BM     WM     MC     2023-12-22     FIRST ISSUE       ISSUE     DRAWN     CHKD     APPD     DATE     REVISION NOTES       PURPOSE     DI ANNULLO     COORDINATES     N/A                                                                                                                                          | - |
|          | PLANNING     N/A       SCALE     DATUM       AS SHOWN     @ A1       LAYOUT DWG     T-LAYOUT NO.       N/A     N/A                                                                                                                                                                                                      |   |
|          | CONTULLICH<br>ENERGY STORAGE FACILITY                                                                                                                                                                                                                                                                                   |   |
|          | DRAWING TITLE<br>TYPICAL DRAINAGE<br>DETAILS                                                                                                                                                                                                                                                                            | м |
|          | RES DRAWING NUMBER       REV         05196-RES-DRN-DR-PT-001       1         THIS DRAWING IS THE PROPERTY OF RENEWABLE ENERGY SYSTEMS LIMITED AND NO REPRODUCTION MAY BE MADE IN WHOLE OR IN PART WITHOUT PERMISSION                                                                                                    |   |
|          | BEAUFORT COURT,<br>EGG FARM LANE,<br>KINGS LANGLEY,<br>HERTS WD4 8LR. UK<br>TEL +44 (0) 1923 299200<br>WWW.RES-GROUP.COM                                                                                                                                                                                                | N |
| 16 17 18 | 19 20                                                                                                                                                                                                                                                                                                                   | - |