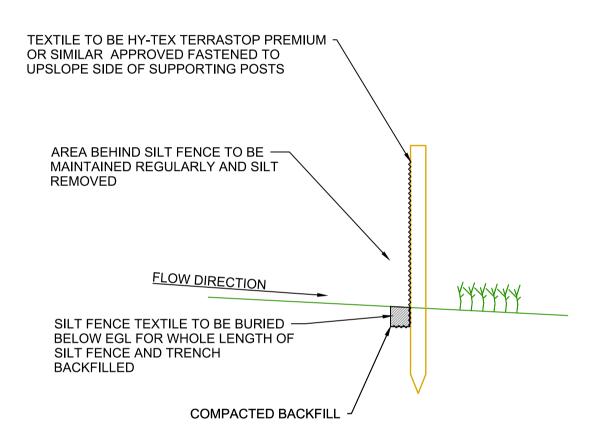

18 19 20 I

ANCHORED TYPE OPTION SCALE 1:20

15 16 17

SILT FENCE TEXTILE DETAIL

SCALE 1:20

BURIED TYPE OPTION SCALE 1:25

| 8 |                                                                                                                                                                                                                      |                                                                        | 19                                                                   |                                                                | 20                                                                                                                       | $\overline{}$    |  |
|---|----------------------------------------------------------------------------------------------------------------------------------------------------------------------------------------------------------------------|------------------------------------------------------------------------|----------------------------------------------------------------------|----------------------------------------------------------------|--------------------------------------------------------------------------------------------------------------------------|------------------|--|
|   |                                                                                                                                                                                                                      |                                                                        |                                                                      |                                                                |                                                                                                                          |                  |  |
|   | <u>NO</u><br>1.                                                                                                                                                                                                      | <u>IES:</u><br>DO NOT SCAL<br>HIGHLIGHTED<br>CONFIRMATIC               | TO THE                                                               |                                                                | CIES SHALL BE<br>FOR                                                                                                     | А                |  |
|   | 2.                                                                                                                                                                                                                   | OR AT THE SA<br>AND COMPOL                                             | AME TIME<br>JND. INTE<br>ENT OF SI<br>ERCOUR<br>SUDS ARI             | AS THE AC<br>RIM MEASU<br>LT FENCES<br>SES AND R<br>E ESTABLIS | JRES SUCH AS<br>5 TO BE USED<br>ETAINED IN<br>6HED AND                                                                   | в                |  |
|   | 3.                                                                                                                                                                                                                   | WHERE RESE<br>SPECIES SEE<br>THE SURROU<br>SHALL BE CAI<br>CONDITIONS. | D MIX SHA<br>NDING HA                                                | ALL BE USE<br>BITAT. THE                                       | ED BASED UPON<br>E PLANTING                                                                                              |                  |  |
|   | 4.                                                                                                                                                                                                                   | AREAS STRIP<br>KEPT TO A MI                                            |                                                                      | EGETATIOI                                                      | N SHOULD BE                                                                                                              | с                |  |
|   | 5.                                                                                                                                                                                                                   | MAINTENANC<br>CONSTRUCTI                                               | PECTED /<br>E PROGR/<br>ON PHASE<br>GGED WI <sup>-</sup><br>K DAM TO | AS PART O<br>AMME DUR<br>E. WHERE (<br>TH SILT OR<br>BE REMO)  | F AN ONGOING<br>ING THE<br>CHECK DAMS<br>VEGETATION,                                                                     | D                |  |
|   | 6.                                                                                                                                                                                                                   |                                                                        | RING DET<br>TO THE F<br>IN THE SU                                    | AILED DES<br>REQUIREMI<br>JRFACE W/                            | ATER                                                                                                                     |                  |  |
|   |                                                                                                                                                                                                                      |                                                                        |                                                                      |                                                                |                                                                                                                          | E                |  |
|   |                                                                                                                                                                                                                      |                                                                        |                                                                      |                                                                |                                                                                                                          | F                |  |
|   |                                                                                                                                                                                                                      |                                                                        |                                                                      |                                                                |                                                                                                                          | _                |  |
|   |                                                                                                                                                                                                                      |                                                                        |                                                                      |                                                                |                                                                                                                          | G                |  |
|   |                                                                                                                                                                                                                      |                                                                        |                                                                      |                                                                |                                                                                                                          | н                |  |
|   |                                                                                                                                                                                                                      |                                                                        |                                                                      |                                                                |                                                                                                                          |                  |  |
|   |                                                                                                                                                                                                                      |                                                                        |                                                                      |                                                                |                                                                                                                          | I                |  |
|   |                                                                                                                                                                                                                      |                                                                        |                                                                      |                                                                |                                                                                                                          |                  |  |
|   |                                                                                                                                                                                                                      | [                                                                      | SHEET                                                                | 3 OF 3                                                         | ]                                                                                                                        | J                |  |
|   |                                                                                                                                                                                                                      |                                                                        |                                                                      |                                                                |                                                                                                                          | к                |  |
|   | 1<br>ISSUE                                                                                                                                                                                                           | BM WM MC<br>DRAWN CHKD APPE                                            | 2023-12-22<br>D DATE                                                 | FIRST ISSUE                                                    | ES                                                                                                                       |                  |  |
|   | PURPO                                                                                                                                                                                                                | se<br>PLANNING                                                         |                                                                      | COORDINATES                                                    | N/A                                                                                                                      |                  |  |
|   | LAYOU                                                                                                                                                                                                                | AS SHOWN                                                               | @ A1                                                                 | T-LAYOUT NO.                                                   | N/A<br>N/A                                                                                                               | $\left  \right $ |  |
|   |                                                                                                                                                                                                                      |                                                                        | Y STOF                                                               |                                                                | ACILITY                                                                                                                  |                  |  |
|   |                                                                                                                                                                                                                      | TY                                                                     |                                                                      | ORAINA(<br>AILS                                                | jΕ                                                                                                                       | м                |  |
|   | RES DRAWING NUMBER       REV         05196-RES-DRN-DR-PT-001       1         THIS DRAWING IS THE PROPERTY OF RENEWABLE ENERGY SYSTEMS LIMITED AND NO REPRODUCTION MAY BE MADE IN WHOLE OR IN PART WITHOUT PERMISSION |                                                                        |                                                                      |                                                                |                                                                                                                          |                  |  |
|   |                                                                                                                                                                                                                      | C                                                                      | 5                                                                    |                                                                | BEAUFORT COURT,<br>EGG FARM LANE,<br>KINGS LANGLEY,<br>HERTS WD4 8LR. UK<br>TEL +44 (0) 1923 299200<br>WWW.RES-GROUP.COM | N                |  |
|   |                                                                                                                                                                                                                      |                                                                        |                                                                      |                                                                |                                                                                                                          |                  |  |