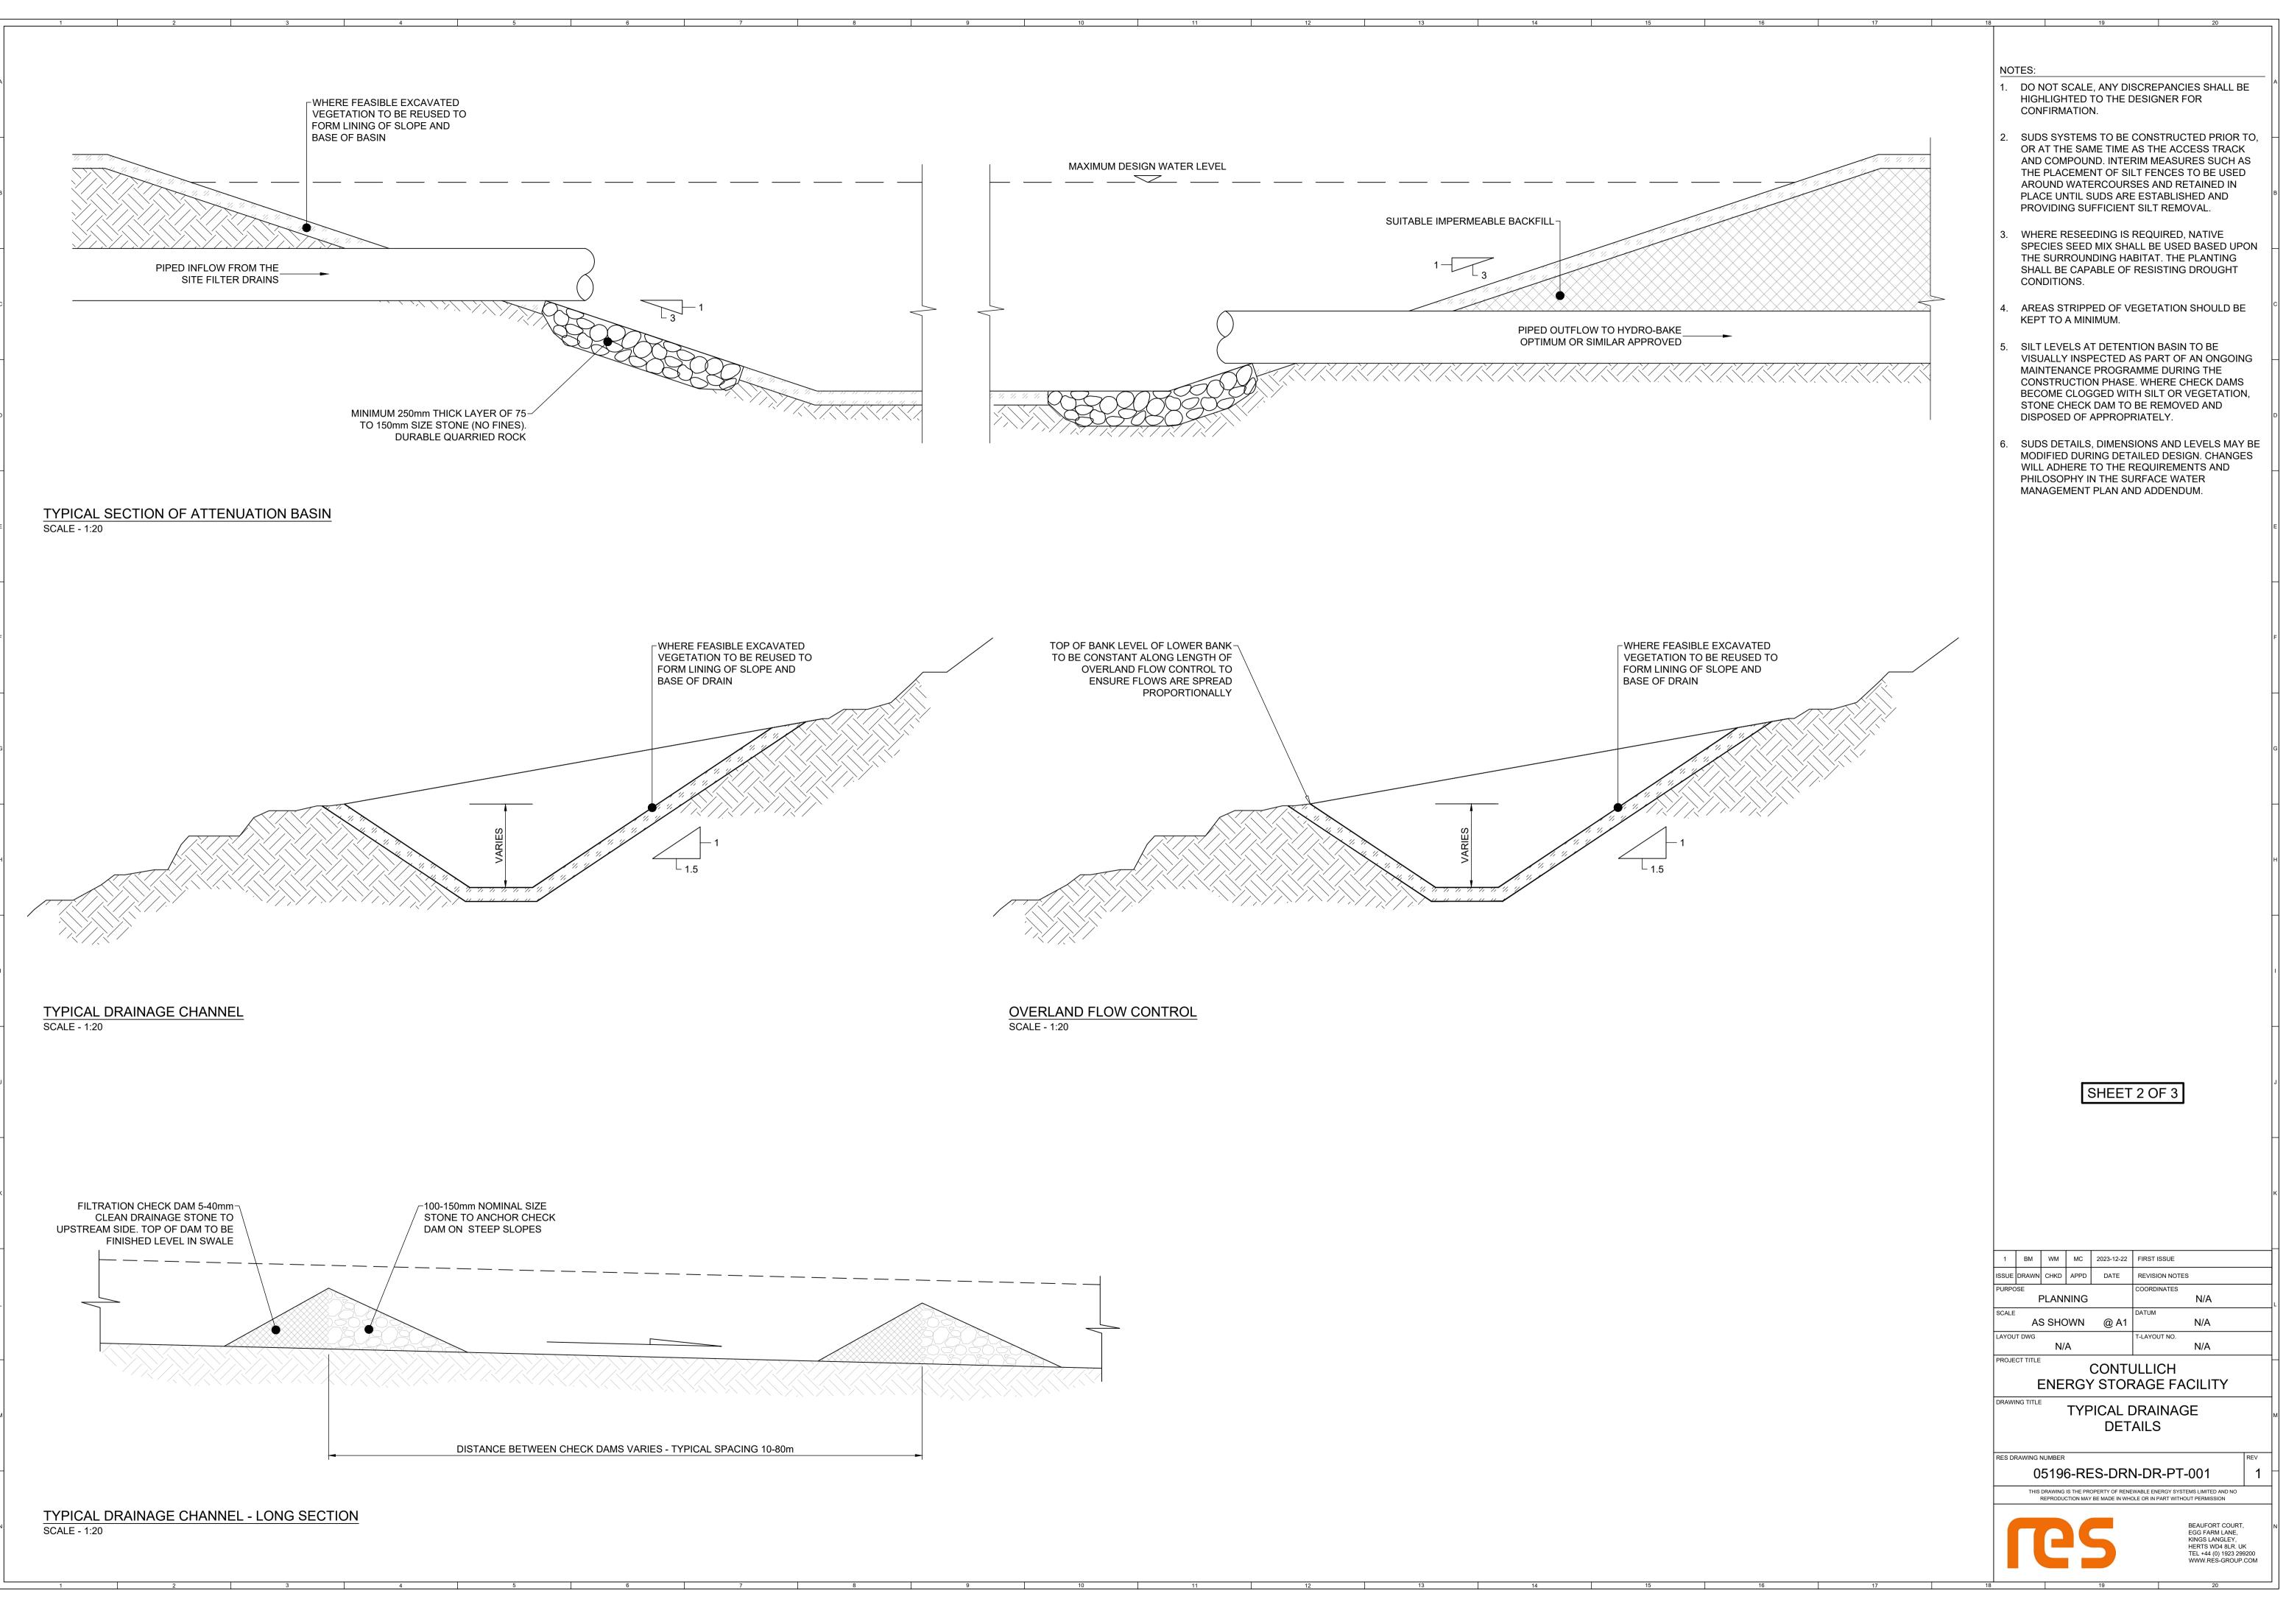

<sup>V</sup> 2 NO. ROCKER PIPES

ーレ

MANHOLE DETAIL WITH FLOW CONTROL DEVICE SCALE 1:20

2 NO. ROCKER PIPES  $^{
m J}$ 

PIPE BEDDING DETAIL SCALE 1:25

15

|          | NOTES:<br>1. DO NOT SCALE, ANY DISCREPANCIES SHALL BE<br>HIGHLIGHTED TO THE DESIGNER FOR<br>CONFIRMATION.                                                                                                                                                                                                               | A |
|----------|-------------------------------------------------------------------------------------------------------------------------------------------------------------------------------------------------------------------------------------------------------------------------------------------------------------------------|---|
|          | <ol> <li>SUDS SYSTEMS TO BE CONSTRUCTED PRIOR TO,<br/>OR AT THE SAME TIME AS THE ACCESS TRACK<br/>AND COMPOUND. INTERIM MEASURES SUCH AS<br/>THE PLACEMENT OF SILT FENCES TO BE USED<br/>AROUND WATERCOURSES AND RETAINED IN<br/>PLACE UNTIL SUDS ARE ESTABLISHED AND<br/>PROVIDING SUFFICIENT SILT REMOVAL.</li> </ol> | В |
|          | 3. WHERE RESEEDING IS REQUIRED, NATIVE<br>SPECIES SEED MIX SHALL BE USED BASED UPON<br>THE SURROUNDING HABITAT. THE PLANTING<br>SHALL BE CAPABLE OF RESISTING DROUGHT<br>CONDITIONS.                                                                                                                                    |   |
|          | 4. AREAS STRIPPED OF VEGETATION SHOULD BE<br>KEPT TO A MINIMUM.                                                                                                                                                                                                                                                         | с |
| VEL      | 5. SILT LEVELS AT DETENTION BASIN TO BE<br>VISUALLY INSPECTED AS PART OF AN ONGOING<br>MAINTENANCE PROGRAMME DURING THE<br>CONSTRUCTION PHASE. WHERE CHECK DAMS<br>BECOME CLOGGED WITH SILT OR VEGETATION,<br>STONE CHECK DAM TO BE REMOVED AND<br>DISPOSED OF APPROPRIATELY.                                           | D |
|          | 6. SUDS DETAILS, DIMENSIONS AND LEVELS MAY BE<br>MODIFIED DURING DETAILED DESIGN. CHANGES<br>WILL ADHERE TO THE REQUIREMENTS AND<br>PHILOSOPHY IN THE SURFACE WATER<br>MANAGEMENT PLAN AND ADDENDUM.                                                                                                                    |   |
|          |                                                                                                                                                                                                                                                                                                                         | E |
|          |                                                                                                                                                                                                                                                                                                                         | F |
|          |                                                                                                                                                                                                                                                                                                                         | G |
|          |                                                                                                                                                                                                                                                                                                                         |   |
|          |                                                                                                                                                                                                                                                                                                                         | н |
|          |                                                                                                                                                                                                                                                                                                                         |   |
|          |                                                                                                                                                                                                                                                                                                                         |   |
|          | SHEET 1 OF 3                                                                                                                                                                                                                                                                                                            | ſ |
|          |                                                                                                                                                                                                                                                                                                                         |   |
|          |                                                                                                                                                                                                                                                                                                                         | к |
|          | 1     BM     WM     MC     2023-12-22     FIRST ISSUE       ISSUE     DRAWN     CHKD     APPD     DATE     REVISION NOTES       PURPOSE     DI ANNULLO     COORDINATES     N/A                                                                                                                                          | - |
|          | PLANNING     N/A       SCALE     DATUM       AS SHOWN     @ A1       LAYOUT DWG     T-LAYOUT NO.       N/A     N/A                                                                                                                                                                                                      |   |
|          | CONTULLICH<br>ENERGY STORAGE FACILITY                                                                                                                                                                                                                                                                                   |   |
|          | DRAWING TITLE<br>TYPICAL DRAINAGE<br>DETAILS                                                                                                                                                                                                                                                                            | м |
|          | RES DRAWING NUMBER       REV         05196-RES-DRN-DR-PT-001       1         THIS DRAWING IS THE PROPERTY OF RENEWABLE ENERGY SYSTEMS LIMITED AND NO REPRODUCTION MAY BE MADE IN WHOLE OR IN PART WITHOUT PERMISSION                                                                                                    |   |
|          | BEAUFORT COURT,<br>EGG FARM LANE,<br>KINGS LANGLEY,<br>HERTS WD4 8LR. UK<br>TEL +44 (0) 1923 299200<br>WWW.RES-GROUP.COM                                                                                                                                                                                                | N |
| 16 17 18 | 19 20                                                                                                                                                                                                                                                                                                                   | - |